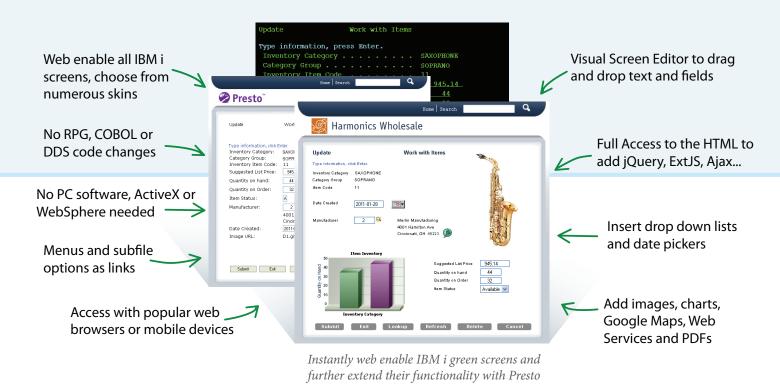

## Improve Appearance, add new Functionality

Change the perception that your IBM i 5250 apps are outdated by using Presto to give them a modern Web GUI. Presto gives you the flexibility to add new UI elements and significantly extend functionality. Instantly transform all your 5250 screens, system screens and third party apps into modern web pages without ever needing to touch source code or recompile.